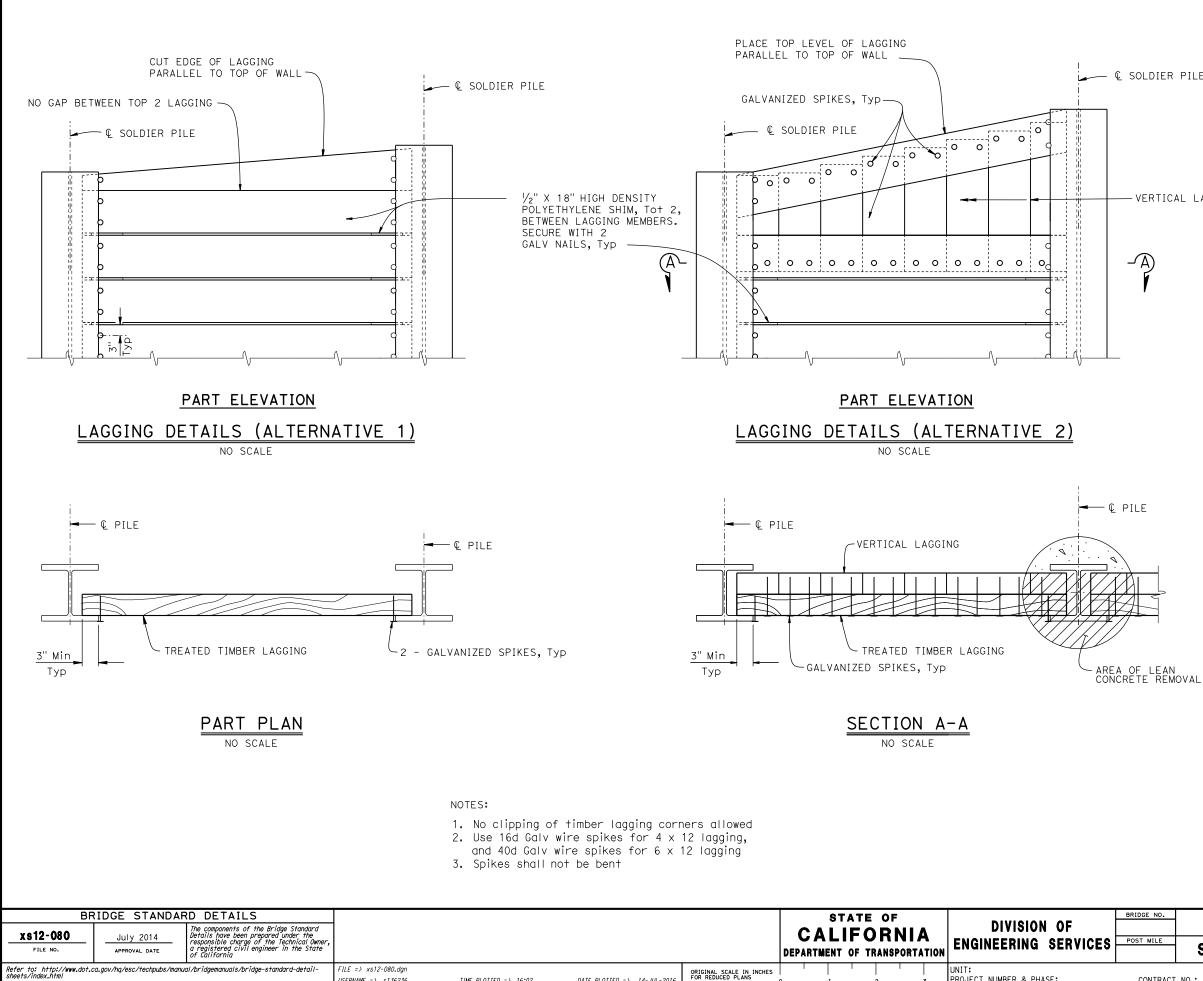

VERTICAL LAGGING

NO SCALE

PROJECT NUMBER & PHASE:

| IDGE NO.      |    |                |                                                    |      |     |       |       |    |
|---------------|----|----------------|----------------------------------------------------|------|-----|-------|-------|----|
|               |    |                |                                                    |      |     |       |       |    |
| OST MILE      | SO | LDIER PILE     | WALL                                               | LAGG | ING | DET   | AIL   | S  |
| CONTRACT NO.: |    |                | DISREGARD PRINTS BEARING<br>EARLIER REVISION DATES |      |     | DATES | SHEET | OF |
|               |    | EARLIER REVISI |                                                    |      |     |       |       |    |
|               |    |                |                                                    |      |     |       |       |    |