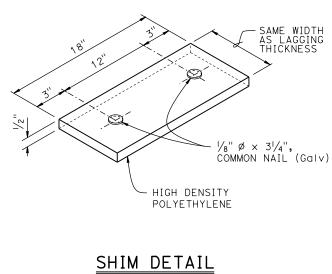

VERTICAL LAGGING

NO SCALE

PROJECT NUMBER & PHASE:

| IDGE NO.      |    |                |                                                    |      |     |       |       |    |
|---------------|----|----------------|----------------------------------------------------|------|-----|-------|-------|----|
|               |    |                |                                                    |      |     |       |       |    |
| OST MILE      | SO | LDIER PILE     | WALL                                               | LAGG | ING | DET   | AIL   | S  |
| CONTRACT NO.: |    |                | DISREGARD PRINTS BEARING<br>EARLIER REVISION DATES |      |     | DATES | SHEET | OF |
|               |    | EARLIER REVISI |                                                    |      |     |       |       |    |
|               |    |                |                                                    |      |     |       |       |    |