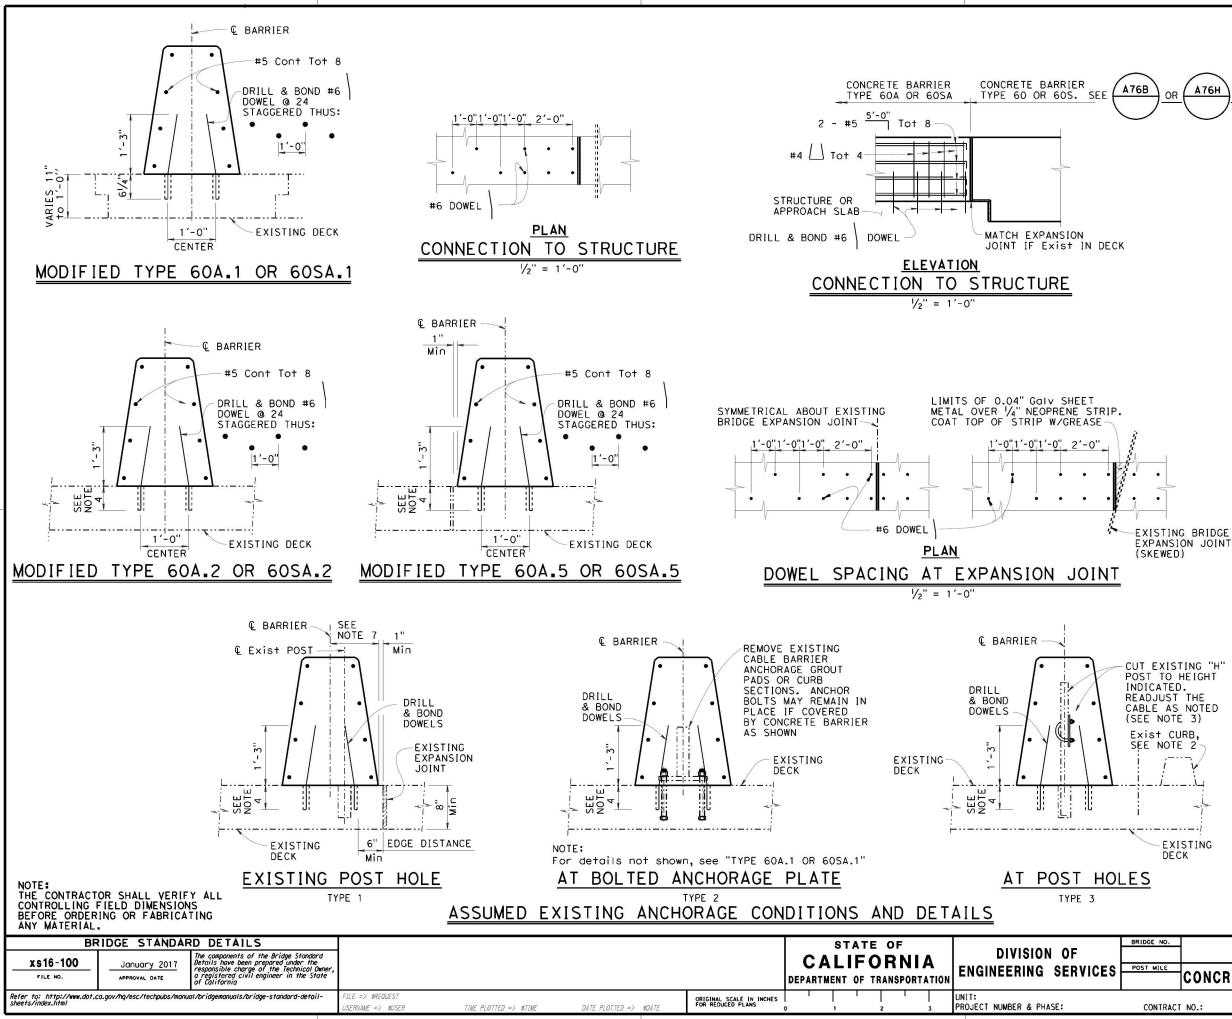

## NOTES:

- 1. Transverse expansion joints in concrete barrier shall match all deck joints.
- 2. Remove all existing curbs and dikes.
- Existing components of Cable Barrier 3. may be altered and incorporated in Concrete Barriers as indicated. The existing Cable Barrier shall be removed when it is not on the centerline of the new Concrete Barrier.
- Depth of drilled hole equals depth of slab minus  $1\frac{1}{2}$ ", 6" minimum. 4.
- Minor adjustments may be made in dowel 5. spacing to clear main reinforcement.
- Transitions to match adjacent "Type 60A" 6. Barrier shall have minimum flare of 20:1 off the structure.
- 7. Barrier to be doweled on either side of deck joints.
- 8. For Concrete Barrier Type 60A details not shown, see STANDARD PLAN A76A. For Concrete Barrier Type 60SA details not shown, see STANDARD PLANS A76G.

## LEGEND:

- Indictates existing structure \_\_\_\_ - Indictates new structure
- STANDARD PLAN SHEET NO. 1 DETAIL No.

| E NO.       |          |                                                    |      |     |         |                 |    |       |     |
|-------------|----------|----------------------------------------------------|------|-----|---------|-----------------|----|-------|-----|
|             |          |                                                    |      |     |         |                 |    |       |     |
| MILE        |          |                                                    |      |     |         |                 |    |       |     |
|             | CONCRETE | BARRIER                                            | TYPE | 60A | å       | TYPE            | 60 | SA    | MOD |
| NTRACT NO.: |          | DISREGARD PRINTS BEARING<br>EARLIER REVISION DATES |      |     |         | REVISION DATES  |    | SHEET | OF  |
|             |          |                                                    |      |     | 6-28-14 | 7-14-16 1-17-17 |    |       |     |
|             |          |                                                    |      |     |         |                 |    |       |     |