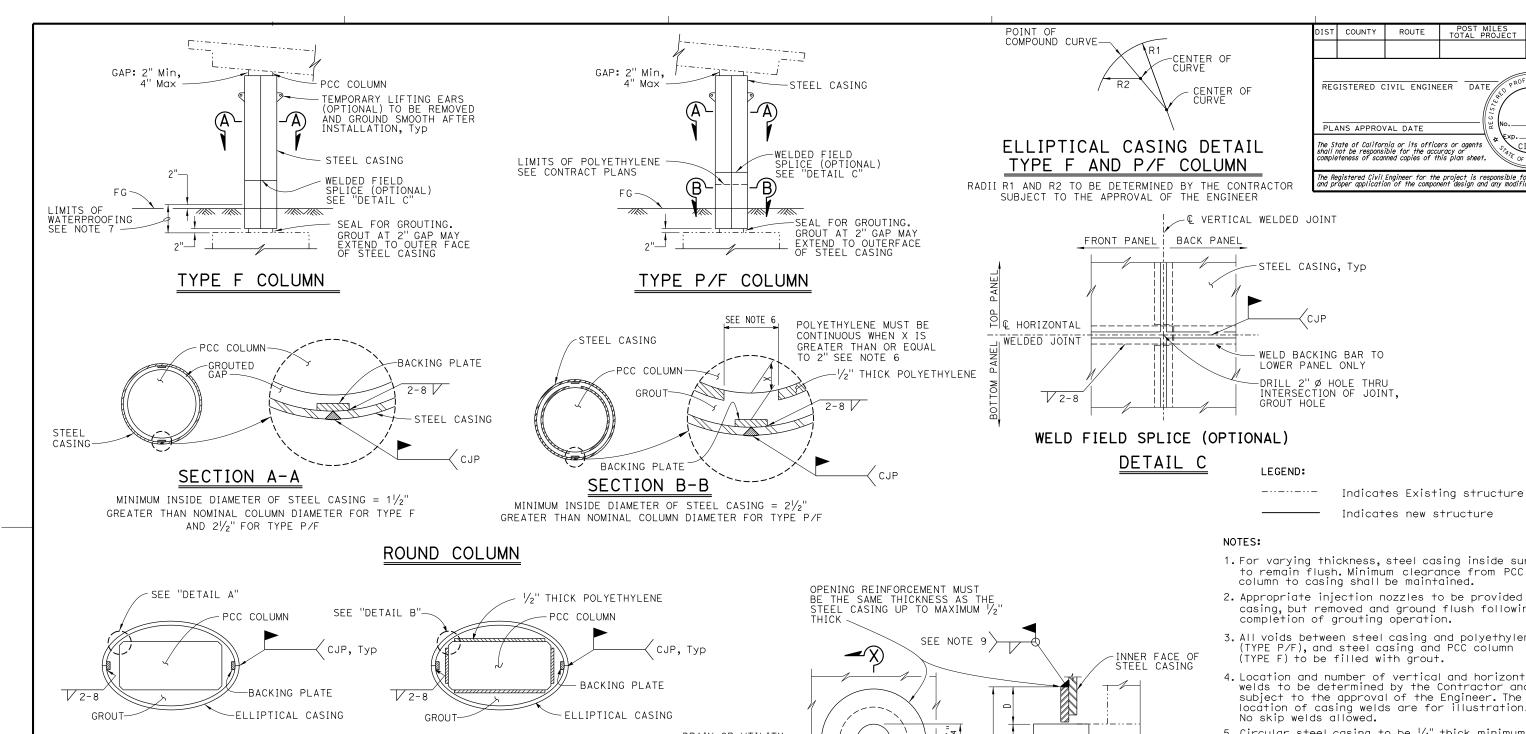

The Registered Civil Engineer for the project is responsible for the selection and proper application of the component design and any modifications shown.

- 1. For varying thickness, steel casing inside surface to remain flush. Minimum clearance from PCC column to casing shall be maintained.
- 2. Appropriate injection nozzles to be provided on casing, but removed and ground flush following completion of grouting operation.
- 3. All voids between steel casing and polyethylene (TYPE P/F), and steel casing and PCC column (TYPE F) to be filled with grout.
- 4. Location and number of vertical and horizontal welds to be determined by the Contractor and subject to the approval of the Engineer. The location of casing welds are for illustration.
- 5. Circular steel casing to be  $\frac{1}{4}$ " thick minimum for casings with a 4'-4" diameter or less; all other steel casings to be  $\frac{3}{8}$ " thick unless noted differently on contract plans. Backing plates to be the same thickness as casing up to maximum  $\frac{3}{8}$ " thick.
- 6. Contractor must remove 12" polyethylene strip behind backing plate if backing plate is closer than 2" from face of column.
- 7. Waterproof limits for steel casings. Typical for TYPE "F" and TYPE "P/F".
- 8. For pipe extensions, opening must be no more than 1/4" greater than the pipe extension diameter. For other openings, the opening diameter to be determined by the Engineer.
- 9. Minimum size of fillet weld must not be less than thickness of opening reinforcement.