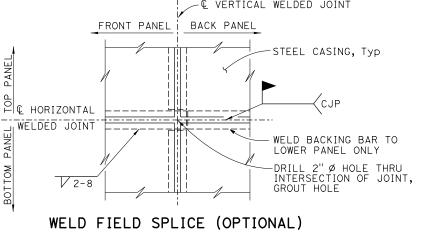

The Registered Civil Engineer for the project is responsible for the selection and proper application of the component design and any modifications shown.

- 1. For varying thickness, steel casing inside surface to remain flush. Minimum clearance from PCC column to casing shall be maintained.
- 2. Appropriate injection nozzles to be provided on casing, but removed and ground flush following completion of grouting operation.
- 3. All voids between steel casing and polyethylene (TYPE P/F), and steel casing and PCC column (TYPE F) to be filled with grout.
- 4. Location and number of vertical and horizontal welds to be determined by the Contractor and subject to the approval of the Engineer. The location of casing welds are for illustration.
- 5. Circular steel casing to be  $\frac{1}{4}$ " thick minimum for casings with a 4'-4" diameter or less; all other steel casings to be  $\frac{3}{8}$ " thick unless noted differently on contract plans. Backing plates to be the same thickness as casing up to maximum  $\frac{3}{8}$ " thick.
- 6. Contractor must remove 12" polyethylene strip behind backing plate if backing plate is closer than 2" from face of column.
- 7. Waterproof limits for steel casings. Typical for TYPE "F" and TYPE "P/F".
- 8. For pipe extensions, opening must be no more than 1/4" greater than the pipe extension diameter. For other openings, the opening diameter to be determined by the Engineer.
- 9. Minimum size of fillet weld must not be less than thickness of opening reinforcement.