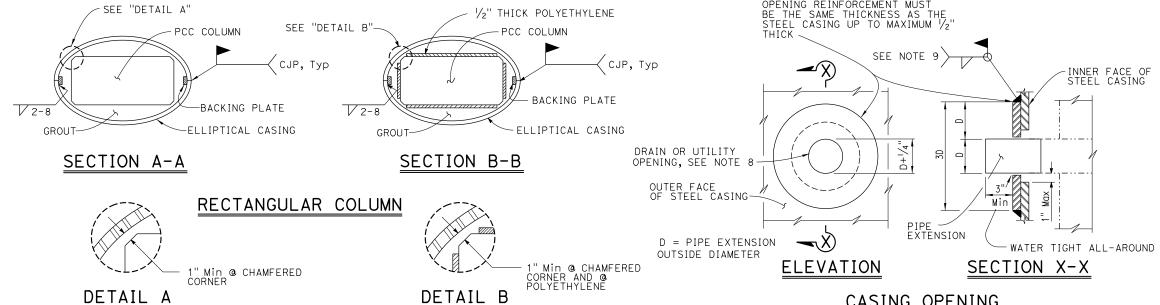

## CASING OPENING

NOTE: OPENING REINFORCEMENT REQUIRED FOR DRAIN OR UTILITY OPENINGS LARGER THAN 4"

NO SCALE

The Registered Civil Engineer for the project is responsible for the selection and proper application of the component design and any modifications shown.

- 1. For varying thickness, steel casing inside surface to remain flush. Minimum clearance from PCC column to casing shall be maintained.
- 2. Appropriate injection nozzles to be provided on casing, but removed and ground flush following completion of grouting operation.
- 3. All voids between steel casing and polyethylene (TYPE P/F), and steel casing and PCC column (TYPE F) to be filled with grout.
- 4. Location and number of vertical and horizontal welds to be determined by the Contractor and subject to the approval of the Engineer. The location of casing welds are for illustration.
- 5. Circular steel casing to be  $\frac{1}{4}$ " thick minimum for casings with a 4'-4" diameter or less; all other steel casings to be  $\frac{3}{8}$ " thick unless noted differently on contract plans. Backing plates to be the same thickness as casing up to maximum  $\frac{3}{8}$ " thick.
- 6. Contractor must remove 12" polyethylene strip behind backing plate if backing plate is closer than 2" from face of column.
- 7. Waterproof limits for steel casings. Typical for TYPE "F" and TYPE "P/F".
- 8. For pipe extensions, opening must be no more than 1/4" greater than the pipe extension diameter. For other openings, the opening diameter to be determined by the Engineer.
- 9. Minimum size of fillet weld must not be less than thickness of opening reinforcement.