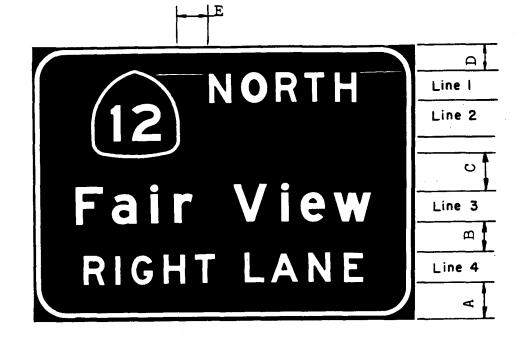

## NOTE:

On overhead mounted signs, with lighting and catwalks, bottom border shall be omitted.

NOTE:

| <u>G20</u> | SIZE      | BORDER<br>WIDTH   | MARGIN |     | LETTER SIZE, SERIES & STROKE WIDTH |     |        |       |     |        |          |          |   |
|------------|-----------|-------------------|--------|-----|------------------------------------|-----|--------|-------|-----|--------|----------|----------|---|
| SUFFIX     |           |                   | WIDTH  | LIN | LINE 1                             |     | LINE 2 |       | 3   | LINE 4 |          | LINE 5 · |   |
| -5         | Varx54    | 1                 | -      | 4   | CAP                                | 8 N | ΠUM    | 6 & 4 | 1/2 | 5 CAP  |          |          | 6 |
| <b>-</b> 6 | Varx72    | 1 <sup>1</sup> /4 | -      |     | 6 CAP                              |     | C NUM  |       |     | 6 CAP  |          |          | 5 |
|            |           |                   |        |     |                                    |     |        |       |     |        |          |          |   |
|            |           |                   |        |     |                                    |     |        |       |     |        |          |          |   |
| G20        | SIZE      | DIMENSIONS        |        |     |                                    |     |        |       |     |        |          |          |   |
| SUFFIX     | 512 E     | A                 | в      | с   | D                                  | E   | F      | G     | н   | I      | J        | к        | L |
| -5         | Varx54    | 7                 | 6      | 7불  | _6                                 | 6   |        |       |     |        |          |          |   |
| -6         | Varx72    | 10                | 8      | 10  | 8                                  | 8   |        |       |     |        |          |          |   |
|            |           |                   |        |     |                                    |     |        |       |     |        | <u> </u> |          |   |
|            | er to sta |                   |        |     |                                    |     |        | bord  |     | ve mes | sage     | and      |   |