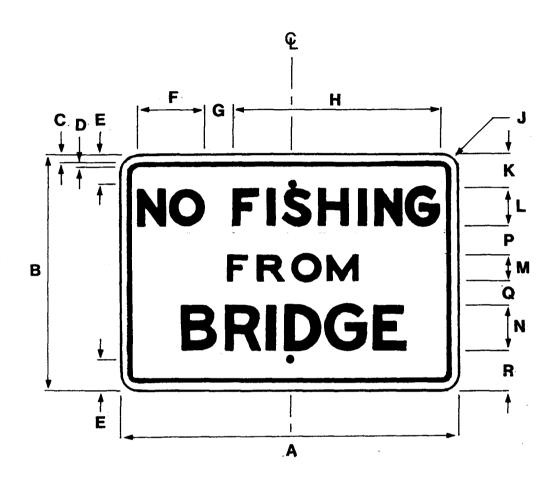

MUTCD NUMBER NONE

CODE R23

Alternate Message, Line 1: NO JUMPING.

| SIGN    |    | DIMENSIONS (INCHES) |     |     |       |       |   |    |       |   |        |    |    |   |       |  |
|---------|----|---------------------|-----|-----|-------|-------|---|----|-------|---|--------|----|----|---|-------|--|
|         | A  | В                   | С   | D   | E     | F     | G | Н  | J     | К | L      | M  | N  | Р | Q     |  |
| MINIMUM | 26 | 18                  | 3/8 | 5/8 | 1 1/2 | 5 1/4 | 2 | 15 | 1 1/2 | 3 | 2 1/2F | 2F | 3F | 2 | 1 1/2 |  |