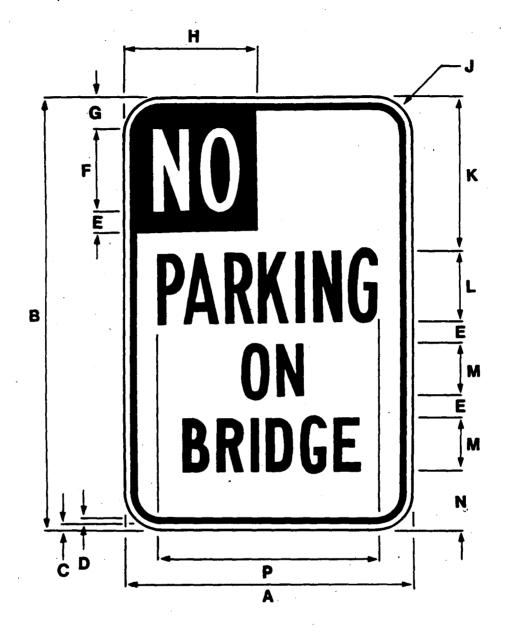

**R7** MUTCD NUMBER

**R27** 

| SIGN     | DIMENSIONS (INCHES) |    |     |     |     |        |       |       |       |       |    |        |       |       |
|----------|---------------------|----|-----|-----|-----|--------|-------|-------|-------|-------|----|--------|-------|-------|
|          | A                   | 8  | С   | D   | Ε   | F      | G.    | н     | J     | K     | L  | M      | N     | P     |
| STANDARD | 12                  | 18 | 1/4 | 1/4 | 7/8 | 3 1/2B | 1 1/8 | 5 1/2 | 1 1/2 | 6 3/8 | 3B | 2 1/4B | 2 3/8 | 9 1/2 |