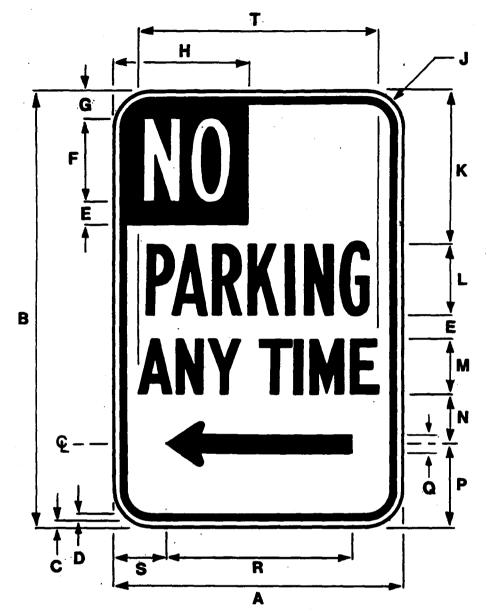

STATE OF CALIFORNIA - DEPARTMENT OF TRANSPORTATION

MUTCO NUMBER R7

CODE R28 (Lt or Rt)

Arrow Direction: Left, right or both, specify when ordering.

NOTE: FOR ARROWHEAD DIMENSIONS, SEE APPENDIX PAGE 2 OF 11, STANDARD ARROWHEAD.

|         | DIMENSIONS (INCHES) |    |     |     |     |        |       |       |       |       |    |        |   |       |     |       |       |       |
|---------|---------------------|----|-----|-----|-----|--------|-------|-------|-------|-------|----|--------|---|-------|-----|-------|-------|-------|
| SIGN    | A                   | В  | С   | D   | E   | F      | G     | н     | J     | K     | L  | M      | N | P     | Q   | R     | s     | T     |
| MINIMUM | 12                  | 18 | 1/4 | 1/4 | 7/8 | 3 1/2B | 1 1/8 | 5 1/2 | 1 1/2 | 6 3/8 | 3B | 2 1/48 | 2 | 3 1/2 | 3/4 | 7 3/4 | 2 1/8 | 9 1/2 |

COLOR

BORDER & LEGEND - RED (REFL)

BACKGROUND - WHITE (REFL)

- THE POLICY FOR INTENDED USAGE OF THIS SIGN IS SHOWN ON THE REVERSE SIDE -

| m Landa On                             | 3/22/91 | 7/13/93  |          |
|----------------------------------------|---------|----------|----------|
| CHIEF, DIVISION OF TRAFFIC ENGINEERING | DATE    | REVISION | REVISION |