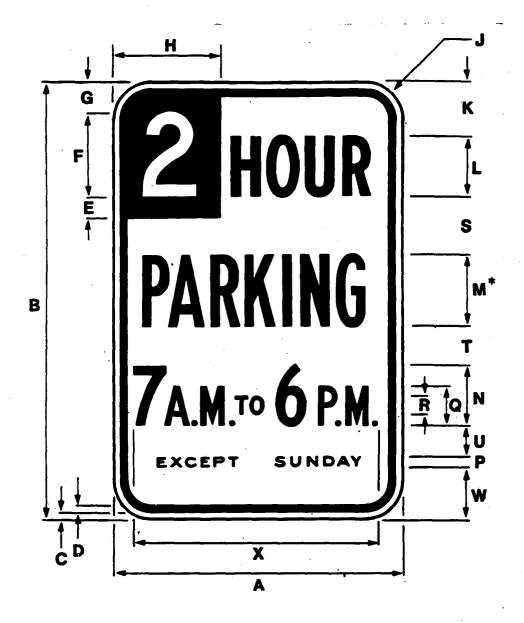

STATE OF CALIFORNIA - DEPARTMENT OF TRANSPORTATION

MUTCD NUMBER \_\_\_\_\_R7

CODE R32

\* NOTE: TIMES ARE VARIABLE, SPECIFY WHEN ORDERING.

| l | SIGN    | DIMENSIONS (INCHES) |    |     |     |     |        |       |       |       |       |        |    |        |      |        |      |       |       |       |       |       |
|---|---------|---------------------|----|-----|-----|-----|--------|-------|-------|-------|-------|--------|----|--------|------|--------|------|-------|-------|-------|-------|-------|
| H |         | A                   | В  | С   | D   | E   | F      | G     | H     | J     | K     | L      | M  | N      | P    | a      | R    | 5     | 7     | ט     | W     | x     |
|   | MINIMUM | 12                  | 18 | 1/4 | 1/4 | 7/8 | 3 1/20 | 1 1/8 | 4 1/2 | 1 1/2 | 2 1/8 | 2 1/28 | 3B | 2 1/2C | 3/8F | 1 3/4C | 3/4D | 2 3/8 | 1 5/8 | 1 3/8 | 2 1/8 | 9 1/2 |

COLOR

**BORDER & LEGEND - GREEN (REFL)** 

BACKGROUND - WHITE (REFL)

- THE POLICY FOR INTENDED USAGE OF THIS SIGN IS SHOWN ON THE REVERSE SIDE -

| M Lander                                   | 3/22/91 |          |          |
|--------------------------------------------|---------|----------|----------|
| Dep CHIEF, DIVISION OF TRAFFIC ENGINEERING | DATE    | REVISION | REVISION |