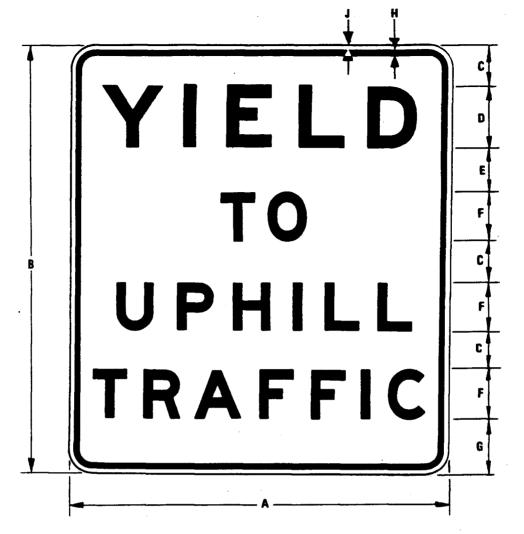

LARTMENT OF TRANSPORTATION

STATE OF CALIFORNIA

NONE

CODE \_\_R55

| SIGN     | DIMENSIONS (INCHES) |    |   |    |   |    |   |       |     |
|----------|---------------------|----|---|----|---|----|---|-------|-----|
|          | A                   | В  | C | D  | E | F  | G | Н     | J   |
| STANDARD | 48                  | 54 | 5 | 8E | 6 | 6E | 7 | 1-1/4 | 3/4 |

COLORS
LEGEND - BLACK (NON-REFL)
BACKGROUND - WHITE (REFL)

| THE POLICY FOR INTENDED USAGE OF THIS SIGN IS SHOWN ON REVERSE S | SID | DI |
|------------------------------------------------------------------|-----|----|
|------------------------------------------------------------------|-----|----|