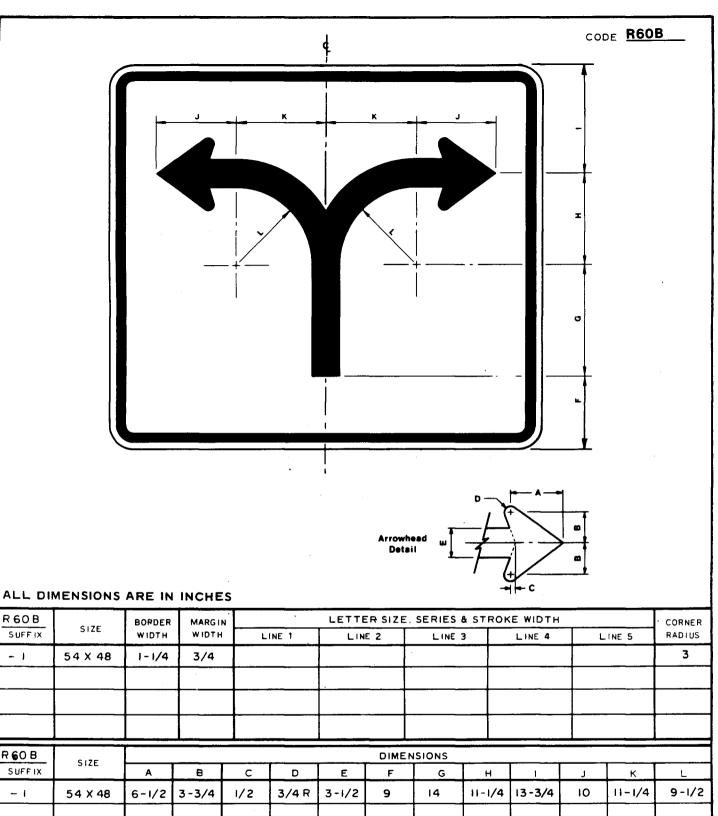

R 60 B

- 1

SUFFIX

| R 60 B | SIZE    | DIMENSIONS  A B C D E F G H I J K L              |       |     |                                                  |       |   |                                                  |              |        |          |                                                  |       |  |
|--------|---------|--------------------------------------------------|-------|-----|--------------------------------------------------|-------|---|--------------------------------------------------|--------------|--------|----------|--------------------------------------------------|-------|--|
| 301111 |         |                                                  |       |     | <del>                                     </del> |       |   |                                                  |              |        | <u> </u> | <del>                                     </del> |       |  |
| - 1    | 54 X 48 | 6-1/2                                            | 3-3/4 | 1/2 | 3/4 R                                            | 3-1/2 | 9 | 14                                               | 11-1/4       | 13-3/4 | 10       | 11-1/4                                           | 9-1/2 |  |
|        |         |                                                  | ł l   |     | 1                                                |       |   | İ                                                |              |        |          |                                                  |       |  |
|        |         | <del>                                     </del> |       |     | <del>                                     </del> |       |   | <del>                                     </del> | <del> </del> |        |          |                                                  |       |  |
|        |         | Í                                                | 1 1   |     |                                                  | i i   |   |                                                  | 1            | 1 1    |          | 1 1                                              |       |  |